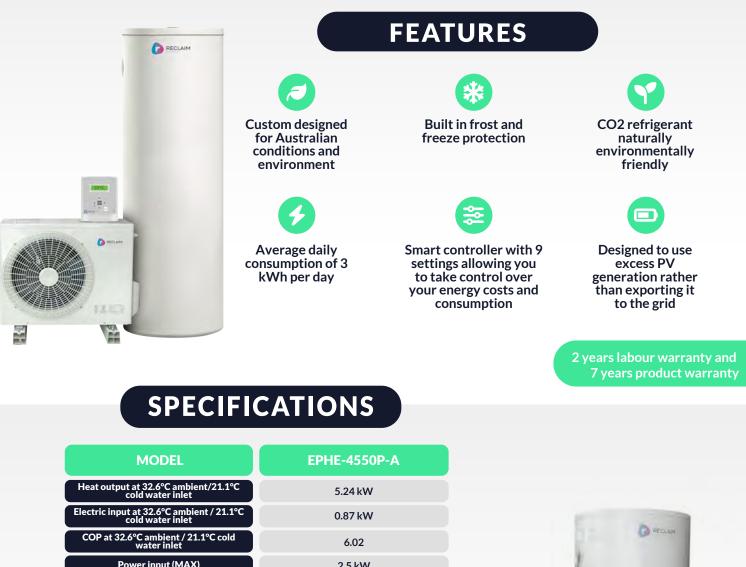

## **315L CO2 RECLAIM ENERGY SPLIT SYSTEM**

| cold water inlet                                   | 0.07 KVV                     |
|----------------------------------------------------|------------------------------|
| COP at 32.6°C ambient / 21.1°C cold<br>water inlet | 6.02                         |
| Power input (MAX)                                  | 2.5 kW                       |
| Current input (MAX)                                | 11 A                         |
| Circuit breaker size                               | 20 A                         |
| Standby power consumption                          | 0.0019 kW                    |
| Power supply (V/Hz)                                | 230-240V/50Hz [single phase] |
| Heat Pump refrigerant                              | CO2[R744]                    |
| Heat pump hot water delivery temp.                 | 63°C                         |
| Range of operating ambient temp.                   | -10 to 43°C                  |
| Heat pump unit weight                              | 48 kg                        |
| Heat pump location                                 | outdoor                      |
| Noise level                                        | 37 dB                        |
| Dimensions (H xW x D) mm                           | 675 x 825 x 300              |
| Rain resistance                                    | IPX4                         |
| Water port connections (Inlet/outlet)              | 1/2" BSP, 12.7 mm            |
| Built-in freeze and frost control (°C)             | Variable                     |